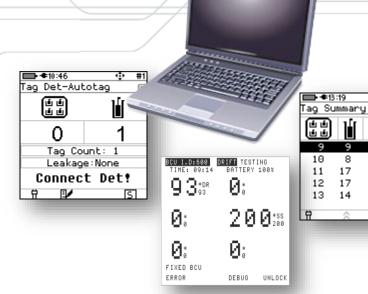

**Permanent** 

electronic initiation system

**System Components** 

- ✓ Easy to Follow Screen Menus
- ✓ Capture Blast Data Seamlessly
- ✓ Allows Exporting of Data for Reporting
- √ Password Protected

DriftShot is an Easy-to-Use Precision Blasting System Engineered with Your Productivity In Mind