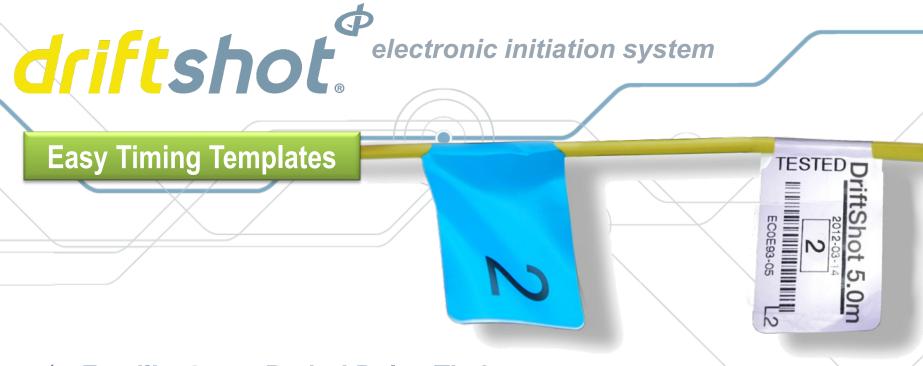

#### A User Friendly System

Minimal Components at the Face

**Tagger** 

**Bus Wire** 

electronic initiation system

#### A User Friendly System

- ✓ Hookup Similar to Shock Tube
- ✓ Auto Tests and Identifies Detonator in Seconds
- ✓ Simply Clip Detonators to the Busline

- √ Familiar Long-Period Delay Timing
- ✓ Customized Templates