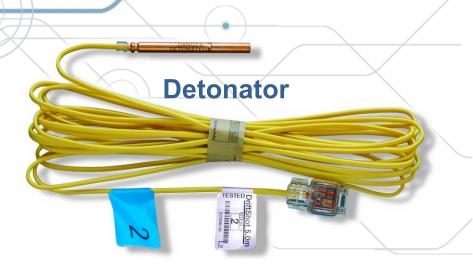

#### System Components

**Detonator** 

**Tagger** 

Firing Equipment

Surface Firing Software

electronic initiation system

**System Components** 

**Detonator** 

- ✓ Color Coded Period Tag
- √ Factory Pre-Programmed Period Numbers
- ✓ Abrasion Resistant Wire in an Easy-To-Deploy Coil

electronic initiation system

**System Components** 