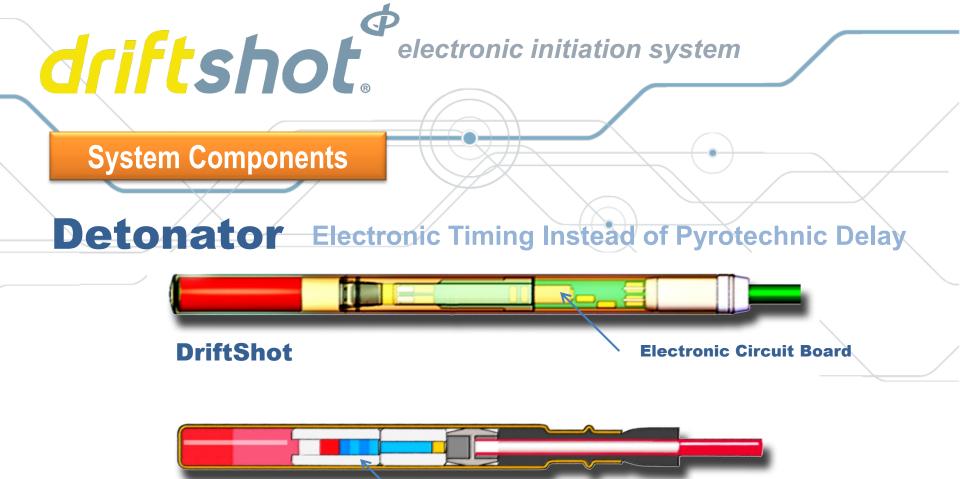

#### System Components

**Detonator** 

**Tagger** 

Firing Equipment

Surface Firing Software

electronic initiation system

**System Components** 

**Detonator** 

**Pyrotechnic Delay Elements** 

**NONEL®** 

electronic initiation system