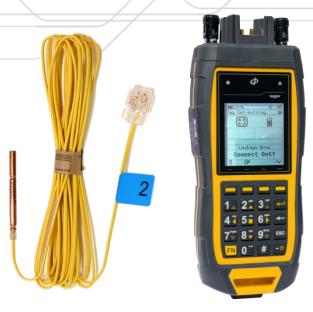

- ✓ Color Coded Period Tag
- √ Factory Pre-Programmed Period Numbers
- ✓ Abrasion Resistant Wire in an Easy-To-Deploy Coil

electronic initiation system

**System Components** 

### **Tagger**

- ✓ One Step Testing and Tagging
- ✓ Durable, Waterproof Case
- ✓ Backlit Screen & Keys
- ✓ Beeps & Lights When Detonator is Connected

electronic initiation system

**System Components** 