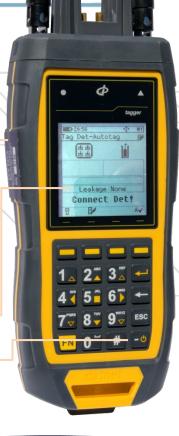

### **Tagger**

- ✓ One Step Testing and Tagging
- ✓ Durable, Waterproof Case
- ✓ Backlit Screen & Keys
- ✓ Beeps & Lights When Detonator is Connected

electronic initiation system

**System Components** 