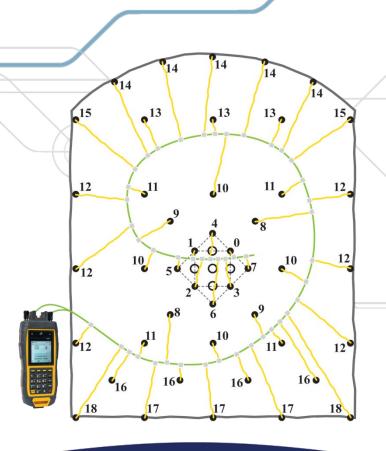

#### A User Friendly System

- ✓ Hookup Similar to Shock Tube
- ✓ Auto Tests and Identifies Detonator in Seconds
- ✓ Simply Clip Detonators to the Busline

- √ Familiar Long-Period Delay Timing
- ✓ Customized Templates