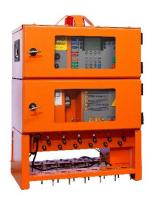

## Firing Equipment

- ✓ Works On Multiple CommunicationsBackbones: Copper, Fiber, and Leaky Feeder
- ✓ Enables Local or Centralized Blasting From the Surface
- ✓ Permanent or Portable Firing Equipment

**Portable** 

**Permanent** 

electronic initiation system

**System Components** 

- ✓ Easy to Follow Screen Menus
- ✓ Capture Blast Data Seamlessly
- ✓ Allows Exporting of Data for Reporting
- √ Password Protected

DriftShot is an Easy-to-Use Precision Blasting System Engineered with Your Productivity In Mind