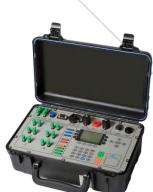

## Firing Equipment

- ✓ Works On Multiple CommunicationsBackbones: Copper, Fiber, and Leaky Feeder
- ✓ Enables Local or Centralized Blasting From the Surface
- ✓ Permanent or Portable Firing Equipment

**Portable** 

**Permanent** 

electronic initiation system

**System Components** 

- ✓ Easy to Follow Screen Menus
- ✓ Capture Blast Data Seamlessly
- ✓ Allows Exporting of Data for Reporting
- √ Password Protected

DriftShot is an Easy-to-Use Precision Blasting System Engineered with Your Productivity In Mind