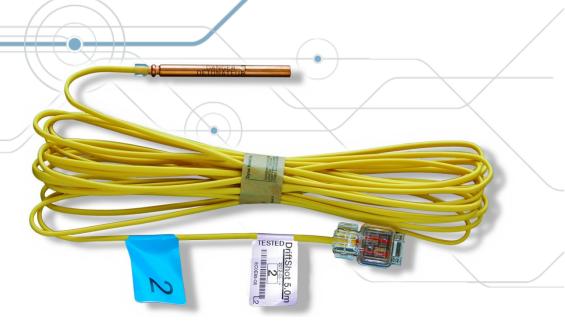

#### System Components

**Detonator** 

**Tagger** 

Firing Equipment

Surface Firing Software

electronic initiation system

**System Components** 

**Detonator** 

- ✓ Color Coded Period Tag
- √ Factory Pre-Programmed Period Numbers
- ✓ Abrasion Resistant Wire in an Easy-To-Deploy Coil

electronic initiation system

**System Components** 