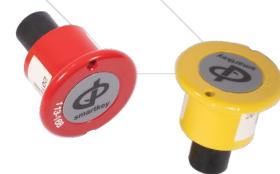

#### Safety and Security

- ✓ DriftShot BCU Enables Blast Initiation From a Safe Location
- ✓ Protected Against Stray Current
- ✓ Digitally Encrypted Signal Fires the Blast
- ✓ Smart Key and Password Are Required