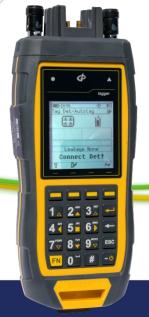

### **Tagger**

- ✓ One Step Testing and Tagging
- ✓ Durable, Waterproof Case
- ✓ Backlit Screen & Keys
- ✓ Beeps & Lights When Detonator is Connected

electronic initiation system

**System Components** 