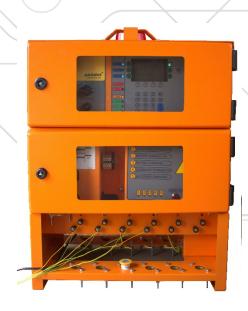

## Firing Equipment

- ✓ Works On Multiple CommunicationsBackbones: Copper, Fiber, and Leaky Feeder
- ✓ Enables Local or Centralized Blasting From the Surface
- ✓ Permanent or Portable Firing Equipment

**Portable** 

**Permanent** 

electronic initiation system

**System Components** 

- ✓ Easy to Follow Screen Menus
- ✓ Capture Blast Data Seamlessly
- ✓ Allows Exporting of Data for Reporting
- √ Password Protected

DriftShot is an Easy-to-Use Precision Blasting System Engineered with Your Productivity In Mind